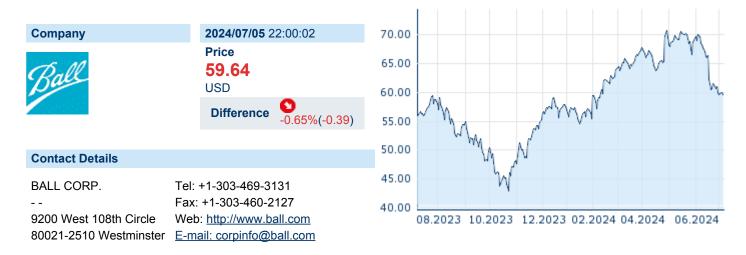

## **BALL CORP**

ISIN: US0584981064 WKN: 058498106 Asset Class: Stock



## **Company Profile**

Ball Corp. provides metal packaging for beverages, foods, and household products. It operates through the following business segments: Beverage Packaging North and Central America, Beverage Packaging South America, Beverage Packaging Europe, Middle East and Africa (EMEA), and Aerospace. The Beverage Packaging North and Central America segment includes multi-year supply contracts to fillers of carbonated soft drinks, beer, energy drinks, and other beverages. The Beverage Packaging South America segment includes beverage containers in South America, and the manufacture of substantially all the metal beverage containers in Brazil. The Beverage Packaging EMEA segment consists of metal beverage containers in Europe, and other packaging materials used by the European be