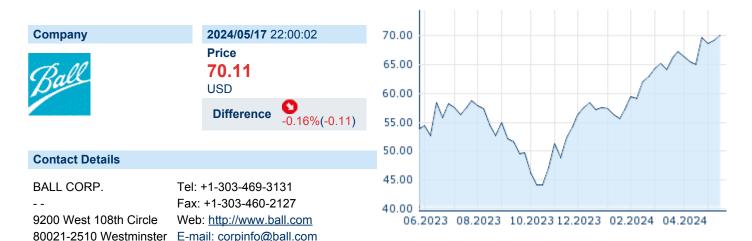

# **BALL CORP**

ISIN: US0584981064 WKN: 058498106 Asset Class: Stock



### **Company Profile**

Ball Corp. provides metal packaging for beverages, foods, and household products. It operates through the following business segments: Beverage Packaging North and Central America, Beverage Packaging South America, Beverage Packaging Europe, Middle East and Africa (EMEA), and Aerospace. The Beverage Packaging North and Central America segment includes multi-year supply contracts to fillers of carbonated soft drinks, beer, energy drinks, and other beverages. The Beverage Packaging South America segment includes beverage containers in South America, and the manufacture of substantially all the metal beverage containers in Brazil. The Beverage Packaging EMEA segment consists of metal beverage containers in Europe, and other packaging materials used by the European b