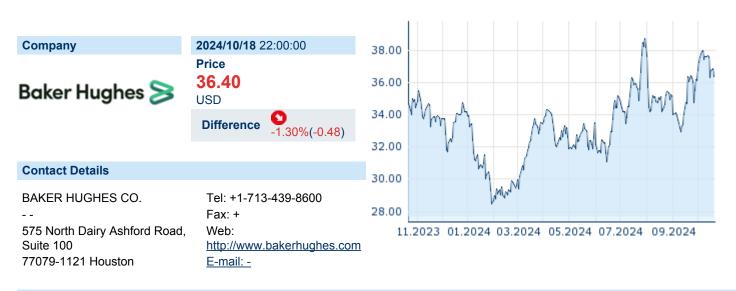

# **BAKER HUGHES INC. 'A'**

| ISIN: | US05722G1004 | WKN: | 05722G100 | Asset Class: | Stock |
|-------|--------------|------|-----------|--------------|-------|
|-------|--------------|------|-----------|--------------|-------|