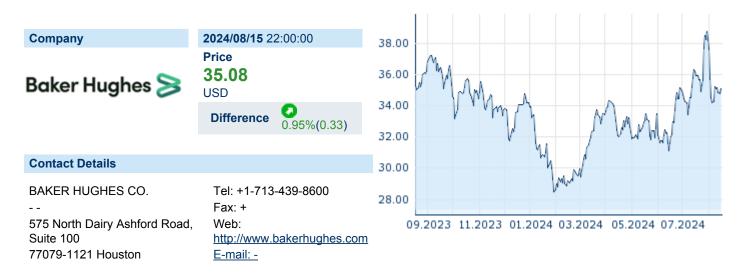

## **BAKER HUGHES INC. 'A'**

ISIN: US05722G1004 WKN: 05722G100 Asset Class: Stock



## **Company Profile**

Baker Hughes Co. is a holding company, which engages in the provision of oilfield products, services, and digital solutions. It operates through the Oilfield Services and Equipment (OFSE) and industrial and Energy Technology (IET) segments. The OFSE segment designs and manufactures products and provides services for onshore and offshore oilfield operations. The IET segment combines expertise, technologies, and services for industrial and energy customers including on and off-shore, LNG, pipeline and gas storage, refining, petrochemical, distributed gas, flow and process control, and industrial segments such as nuclear, aviation, automotive, marine, food and beverage, mining, cement and utilities. The company was founded in April 1987 and is headquartered in Housto