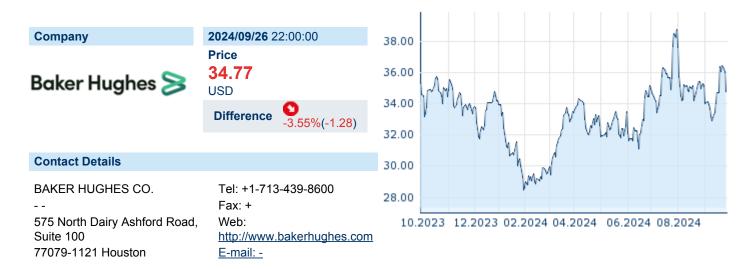

## **BAKER HUGHES INC. 'A'**

ISIN: US05722G1004 WKN: 05722G100 Asset Class: Stock



## **Company Profile**

Baker Hughes Co. is a holding company, which engages in the provision of oilfield products, services, and digital solutions. It operates through the Oilfield Services and Equipment (OFSE) and industrial and Energy Technology (IET) segments. The OFSE segment designs and manufactures products and provides services for onshore and offshore oilfield operations. The IET segment combines expertise, technologies, and services for industrial and energy customers including on and off-shore, LNG, pipeline and gas storage, refining, petrochemical, distributed gas, flow and process control, and industrial segments such as nuclear, aviation, automotive, marine, food and beverage, mining, cement and utilities. The company was founded in April 1987 and is headquartered in Housto