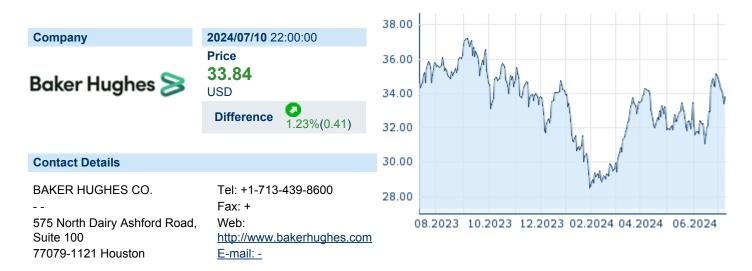

## **BAKER HUGHES INC. 'A'**

ISIN: US05722G1004 WKN: 05722G100 Asset Class: Stock



## **Company Profile**

Baker Hughes Co. is a holding company, which engages in the provision of oilfield products, services, and digital solutions. It operates through the Oilfield Services and Equipment (OFSE) and industrial and Energy Technology (IET) segments. The OFSE segment designs and manufactures products and provides services for onshore and offshore oilfield operations. The IET segment combines expertise, technologies, and services for industrial and energy customers including on and off-shore, LNG, pipeline and gas storage, refining, petrochemical, distributed gas, flow and process control, and industrial segments such as nuclear, aviation, automotive, marine, food and beverage, mining, cement and utilities. The company was founded in April 1987 and is headquartered in Housto