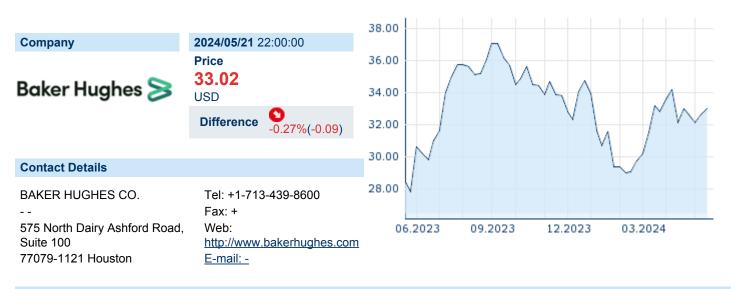

# BAKER HUGHES INC. 'A'

ISIN: US05722G1004 WKN: 05722G100 Asset Class: Stock



#### **Company Profile**

Baker Hughes Co. is a holding company, which engages in the provision of oilfield products, services, and digital solutions. It operates through the Oilfield Services and Equipment (OFSE) and industrial and Energy Technology (IET) segments. The OFSE segment designs and manufactures products and provides services for onshore and offshore oilfield operations. The IET segment combines expertise, technologies, and services for industrial and energy customers including on and off-shore, LNG, pipeline and gas storage, refining, petrochemical, distributed gas, flow and process control, and industrial segments such as nuclear, aviation, automotive, marine, food and beverage, mining, cement and utilities. The company was founded in April 1987 and is headquartered in Hous