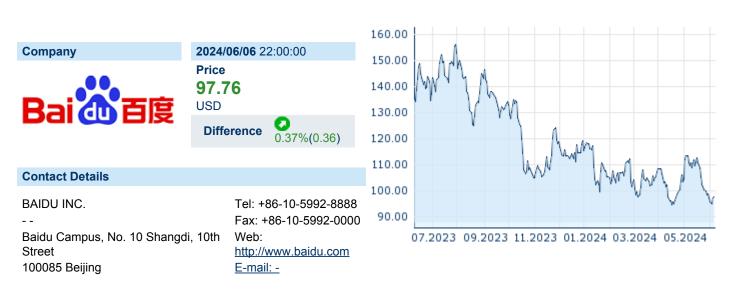

### BAIDU INC. SPON. ADR ISIN: US0567521085 WKN: 056752108



Asset Class: Stock

### **Company Profile**

Baidu, Inc. engages in the provision of internet search and online marketing solutions. The firmšs products and services include Baidu App, Baidu Search, Baidu Feed, Haokan, Quanmin, Baidu Post Bar, Baidu Knows, Baidu Encyclopedia, Baidu Input Method Editor or Baidu IME and Overseas Products. It operates through the following segments: Baidu Core and iQIYI. The Baidu Core segment provides search-based, feed-based, and other online marketing services. The iQiyi segment is an online entertainment service provider, which offers original, professionally produced and partner-generated content on its platform. The company was founded by Yanhong Li and Xu Yong on January 18, 2000 and is headquartered in Beijing, China.

### Financial figures, Fiscal