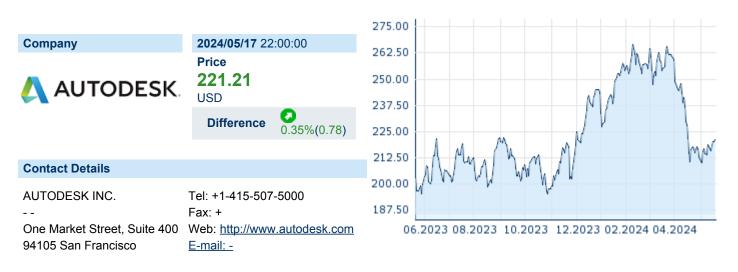

## AUTODESK INC

| ISIN:  | US0527691069 | WKN: | 052769106 | Asset Class:  | Stock |
|--------|--------------|------|-----------|---------------|-------|
| 10111. | 000021001000 |      | 002100100 | 710001 01000. | 01001 |



#### **Company Profile**

Autodesk, Inc. engages in the design of software and services. Its products include AutoCAD, BIM 360, Civil 3D, Fusion 360, InfraWorks, Inventor, Maya, PlanGrid, Revit, Shotgun, and 3ds Max. The firm also offers product development and manufacturing software, which provides manufacturers in the automotive, transportation, industrial machinery, consumer products, and building product industries with comprehensive digital design, engineering, and production solutions. Its architecture, engineering, and construction software improves the way buildings, factories, and infrastructure are designed, built, and used. The firm is also involved in digital media and entertainment, which consists of tools for digital sculpting, modeling, animation, effects, rendering, and c