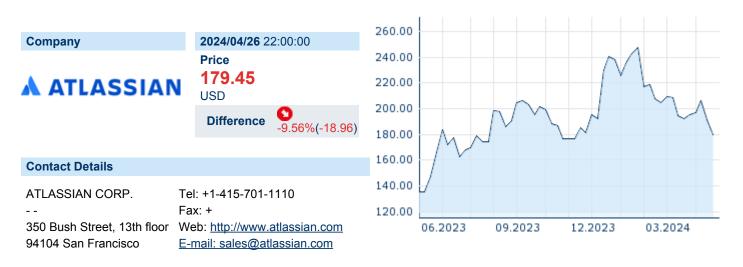

# ATLASSIAN CORP. CLASS A

| ISIN: | US0494681010 | WKN: | 049468101 | Asset Class: | Stock |
|-------|--------------|------|-----------|--------------|-------|
|-------|--------------|------|-----------|--------------|-------|