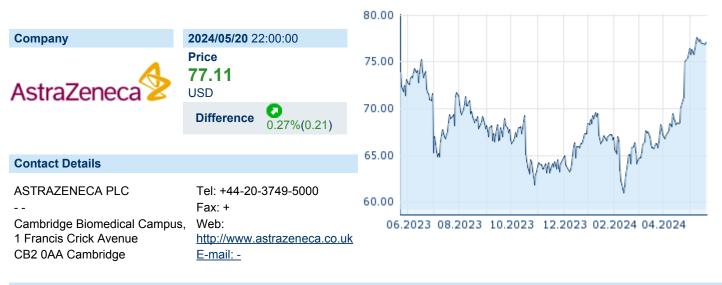

# ASTRAZENECA PLC SPON. ADR

ISIN: US0463531089 WKN: 046353108 Asset Class: Stock