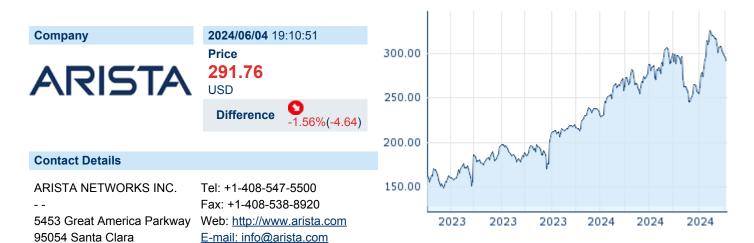

## ARISTA NETWORKS INC.

ISIN: US0404131064 WKN: 040413106 Asset Class: Stock



#### **Company Profile**

Arista Networks, Inc. engages in the business of developing, marketing, and selling cloud networking solutions. The firm is also involved in switching and routing platforms and related network applications. The company was founded by Andreas Bechtolsheim, David Cheriton, and Kenneth Duda in November 2004 and is headquartered in Santa Clara, CA.

### Financial figures, Fiscal year: from 01.01. to 31.12.

|                                | 2023          |                        | 2022          |                        | 2021          |                        |
|--------------------------------|---------------|------------------------|---------------|------------------------|---------------|------------------------|
| Financial figures              | Assets