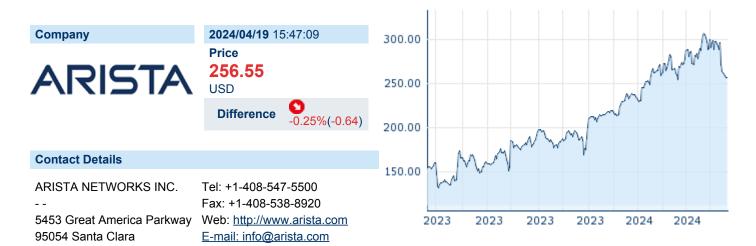

## ARISTA NETWORKS INC.

ISIN: US0404131064 WKN: 040413106 Asset Class: Stock



### **Company Profile**

Arista Networks, Inc. engages in the business of developing, marketing, and selling cloud networking solutions. The firm is also involved in switching and routing platforms and related network applications. The company was founded by Andreas Bechtolsheim, David Cheriton, and Kenneth Duda in November 2004 and is headquartered in Santa Clara, CA.

# Financial figures, Fiscal year: from 01.01. to 31.12.

|                                | 2023          |                        | 2022          |                        | 2021          |                        |
|--------------------------------|---------------|------------------------|---------------|------------------------|---------------|------------------------|
| Financial figures              | Assets        | L