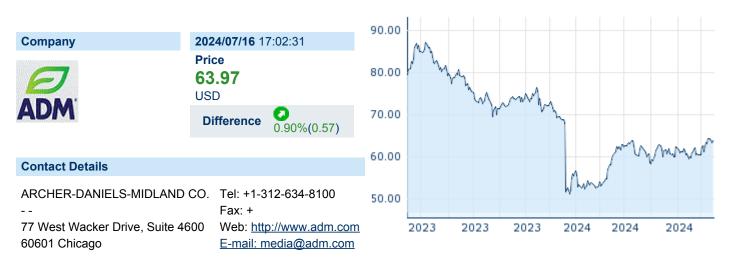

# ARCHER DANIELS MIDLAND CO

ISIN: US0394831020 WKN: 039483102 Asset Class: Stock