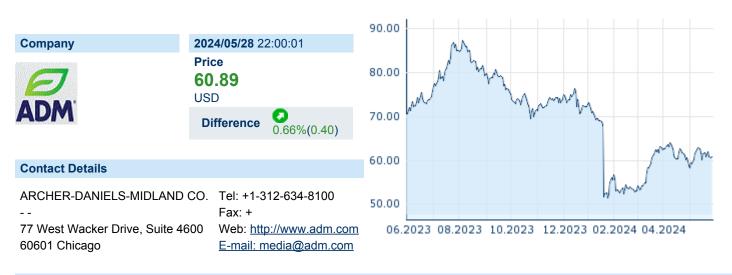

## **ARCHER DANIELS MIDLAND CO**

ISIN: US0394831020 WKN: 039483102 Asset Class: Stock