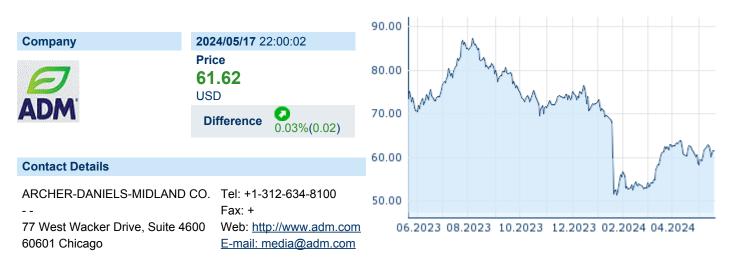

## **ARCHER DANIELS MIDLAND CO**

ISIN: US0394831020 WKN: 039483102 Asset Class: Stock