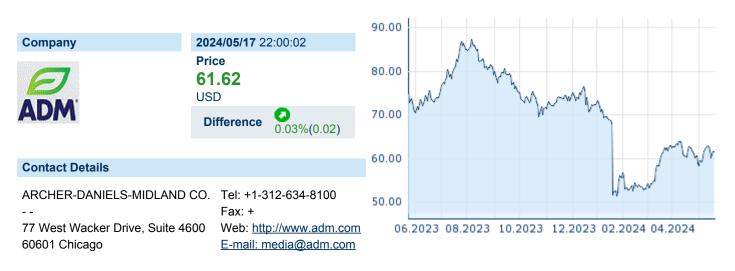

# ARCHER DANIELS MIDLAND CO

ISIN: US0394831020 WKN: 039483102 Asset Class: Stock