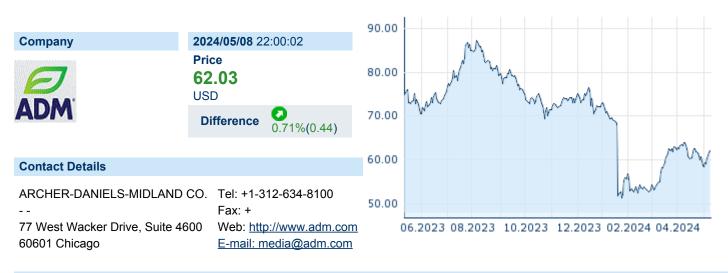

# **ARCHER DANIELS MIDLAND CO**

ISIN: US0394831020 WKN: 039483102 Asset Class: Stock