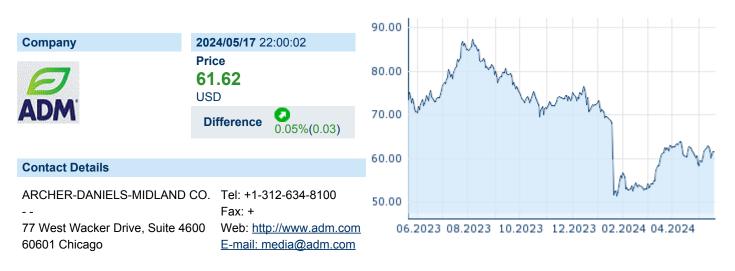

# ARCHER DANIELS MIDLAND CO

ISIN: US0394831020 WKN: 039483102 Asset Class: Stock