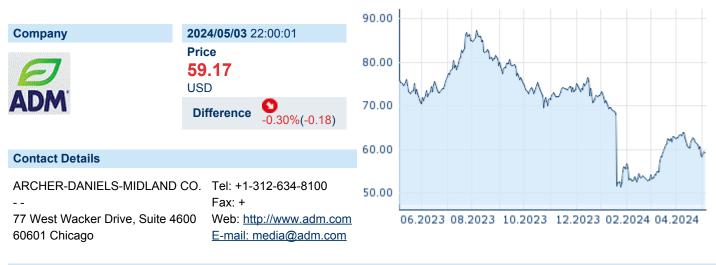

# ARCHER DANIELS MIDLAND CO

ISIN: US0394831020 WKN: 039483102 Asset Class: Stock