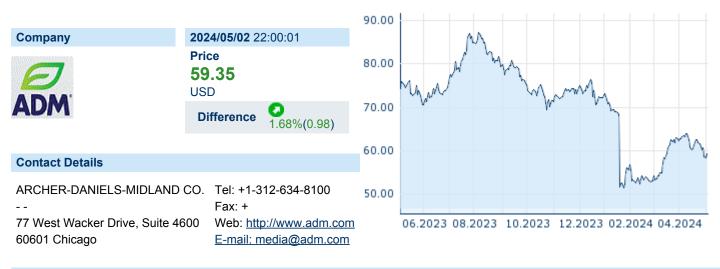

## **ARCHER DANIELS MIDLAND CO**

ISIN: US0394831020 WKN: 039483102 Asset Class: Stock