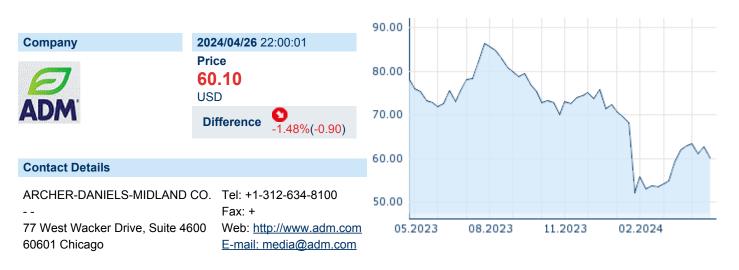

## **ARCHER DANIELS MIDLAND CO**

ISIN: US0394831020 WKN: 039483102 Asset Class: Stock