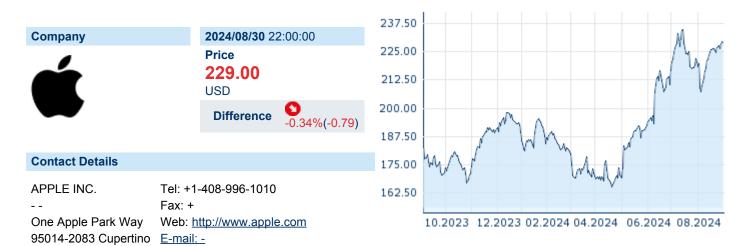

## **APPLE INC**

ISIN: US0378331005 WKN: 037833100 Asset Class: Stock



## **Company Profile**

Financial figures, Fiscal year: from 01.10, to 30.09

Apple, Inc. engages in the design, manufacture, and sale of smartphones, personal computers, tablets, wearables and accessories, and other varieties of related services. It operates through the following geographical segments: Americas, Europe, Greater China, Japan, and Rest of Asia Pacific. The Americas segment includes North and South America. The Europe segment consists of European countries, as well as India, the Middle East, and Africa. The Greater China segment comprises China, Hong Kong, and Taiwan. The Rest of Asia Pacific segment includes Australia and Asian countries. Its products and services include iPhone, Mac, iPad, AirPods, Apple TV, Apple Watch, Beats products, AppleCare, iCloud, digital content