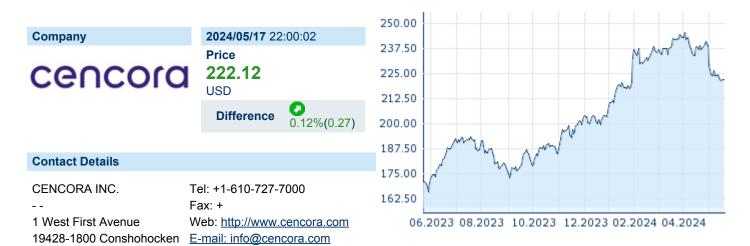

# **CENCORA INC.**

ISIN: US03073E1055 WKN: 03073E105 Asset Class: Stock



## **Company Profile**

Cencora, Inc. is a pharmaceutical sourcing and distribution services company. It operates through the United States (U.S.) Healthcare Solutions and International Healthcare Solutions segments. The U.S. Healthcare Solutions segment focuses on the distribution of specialty, brand-name, and generic pharmaceuticals. The International Healthcare Solutions segment includes pharmaceutical wholesale, related operations, and global commercialization services. The company was founded by Emil P. Martini in 1947 and is headquartered in Conshohocken, PA.

### Financial figures, Fiscal year: from 01.10. to 30.09.

|                                | 20:            | 23                     | 20             | 22                     | 20             | 21                     |
|----