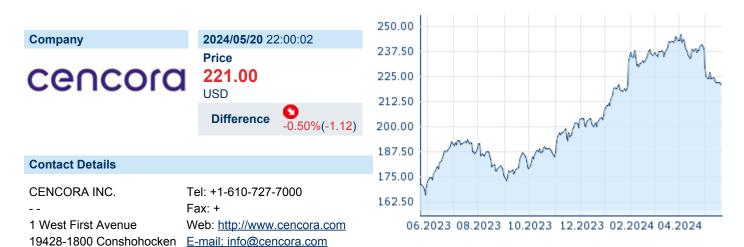

# **CENCORA INC.**

ISIN: US03073E1055 WKN: 03073E105 Asset Class: Stock



### **Company Profile**

Cencora, Inc. is a pharmaceutical sourcing and distribution services company. It operates through the United States (U.S.) Healthcare Solutions and International Healthcare Solutions segments. The U.S. Healthcare Solutions segment focuses on the distribution of specialty, brand-name, and generic pharmaceuticals. The International Healthcare Solutions segment includes pharmaceutical wholesale, related operations, and global commercialization services. The company was founded by Emil P. Martini in 1947 and is headquartered in Conshohocken, PA.

## Financial figures, Fiscal year: from 01.10. to 30.09.

|                                | 20:            | 23                     | 20             | 22                     | 20             | 21                     |
|----