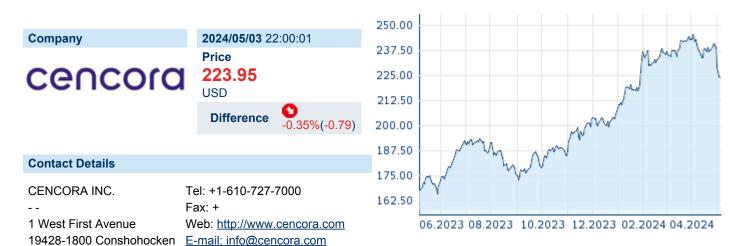

# **CENCORA INC.**

ISIN: US03073E1055 WKN: 03073E105 Asset Class: Stock



### **Company Profile**

Cencora, Inc. is a pharmaceutical sourcing and distribution services company. It operates through the United States (U.S.) Healthcare Solutions and International Healthcare Solutions segments. The U.S. Healthcare Solutions segment focuses on the distribution of specialty, brand-name, and generic pharmaceuticals. The International Healthcare Solutions segment includes pharmaceutical wholesale, related operations, and global commercialization services. The company was founded by Emil P. Martini in 1947 and is headquartered in Conshohocken, PA.

# Financial figures, Fiscal year: from 01.10. to 30.09.

|                                | 20             | 23                     | 20             | 22                     | 20             | 21                     |
|-----