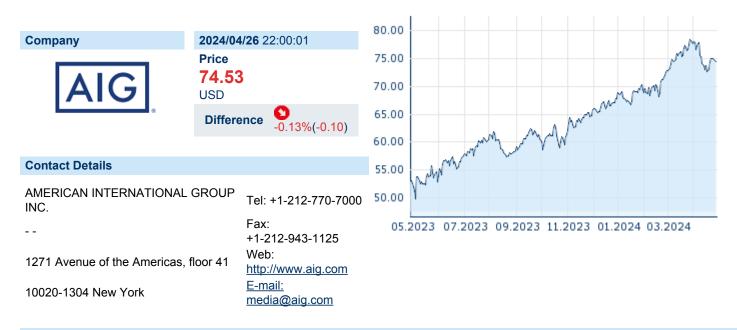

### AMERICAN INTERNATIONAL GROUP INC.

ISIN: US0268747849 WKN: 026874784 Asset Class: Stock