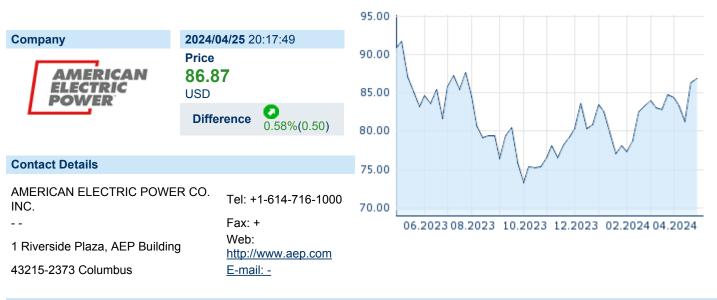

## AMERICAN ELECTRIC POWER CORPINC ISIN: US0255371017 WKN: 025537101 Asset Class: Stock