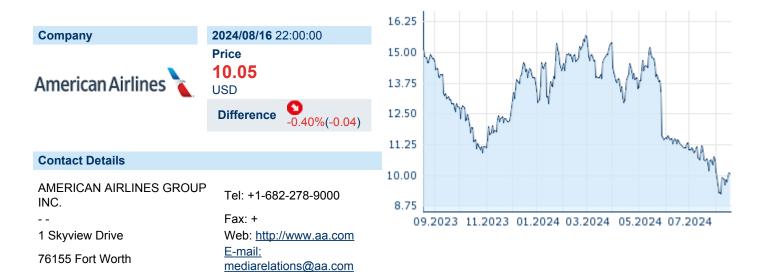

## AMERICAN AIRLINES GROUP INC.

ISIN: US02376R1023 WKN: 02376R102 Asset Class: Stock