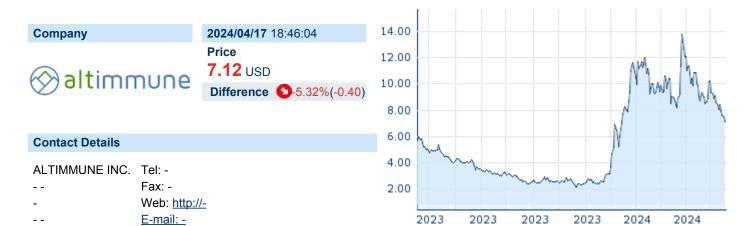

## **ALTIMMUNE INC.**

ISIN: US02155H2004 WKN: 02155H200 Asset Class: Stock



## **Company Profile**

-

| Financial figures, | Fiscal | year: | from | 01.01. | to 3 | 1.12. |
|--------------------|--------|-------|------|--------|------|-------|
|                    |        |       |      |        |      |       |

|                                | 2023                   | 2022 | 2021 |
|--------------------------------|------------------------|------|------|
| Financial figures              | Assets Liabilities and |      |      |
| Current assets                 | -                      | -    | -    |
| Common stock capital           |                        | -    | -    |
| Fixed assets                   | -                      | -    | -    |
| Equity capital of a company    |                        | -    | -    |
| Cash and cash equivalents      | -