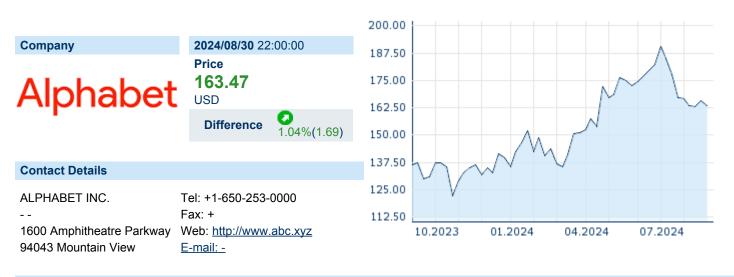

# ALPHABET INC A

| ISIN: U | S02079K3059 | WKN: | 02079K305 | Asset Class: | Stock |
|---------|-------------|------|-----------|--------------|-------|
|---------|-------------|------|-----------|--------------|-------|

#### **ALPHABET INC A** ISIN: **US02079K3059** WKN: 02079K305 Asset Class: Stock