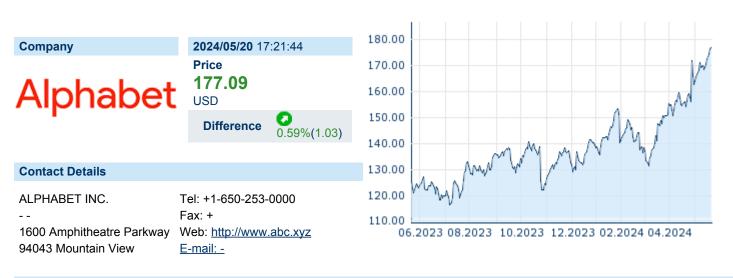

# ALPHABET INC A

| ISIN: | US02079K3059 | WKN: | 02079K305 | Asset Class: | Stock |
|-------|--------------|------|-----------|--------------|-------|
|       |              |      |           |              |       |

#### **ALPHABET INC A** ISIN: US02079K3059 WKN: 02079K305 Asset Class: Stock