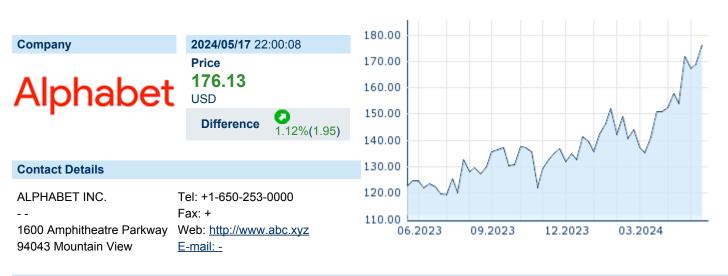

# ALPHABET INC A

| ISIN: | US02079K3059 | WKN: | 02079K305 | Asset Class: | Stock |
|-------|--------------|------|-----------|--------------|-------|
|       |              |      |           |              |       |

#### **ALPHABET INC A** ISIN: US02079K3059 WKN: 02079K305 Asset Class: Stock