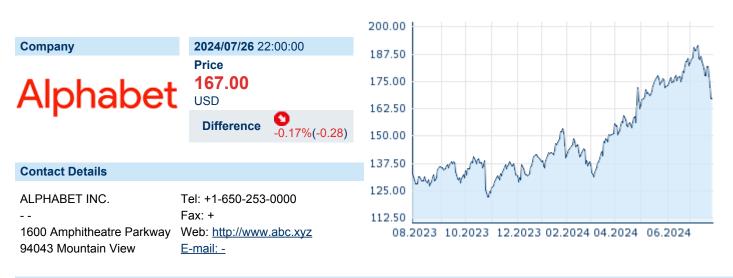

# ALPHABET INC A

| ISIN: | US02079K3059 | WKN: | 02079K305 | Asset Class: | Stock |
|-------|--------------|------|-----------|--------------|-------|
|       |              |      |           |              |       |

#### **ALPHABET INC A** ISIN: US02079K3059 WKN: 02079K305 Asset Class: Stock