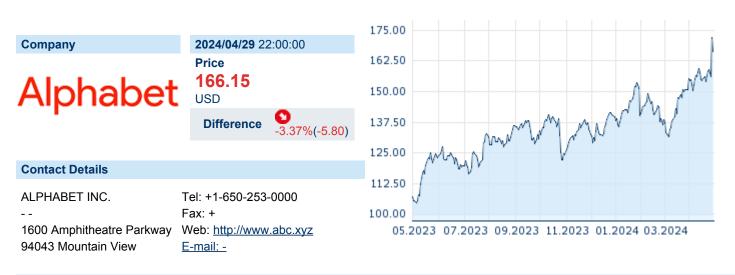

# ALPHABET INC A

| ISIN: | US02079K3059 | WKN: | 02079K305 | Asset Class: | Stock |
|-------|--------------|------|-----------|--------------|-------|
|       |              |      |           |              |       |

#### **ALPHABET INC A** ISIN: US02079K3059 WKN: 02079K305 Asset Class: Stock