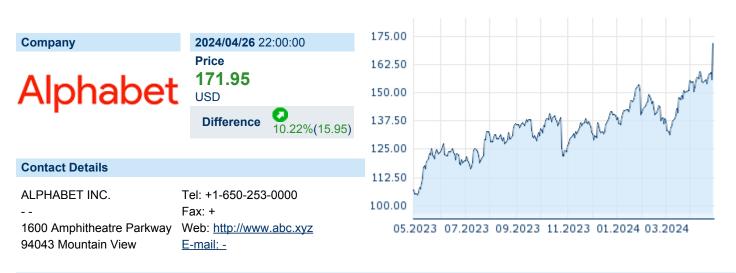

# ALPHABET INC A

| ISIN: | US02079K3059 | WKN: | 02079K305 | Asset Class: | Stock |
|-------|--------------|------|-----------|--------------|-------|
|       |              |      |           |              |       |