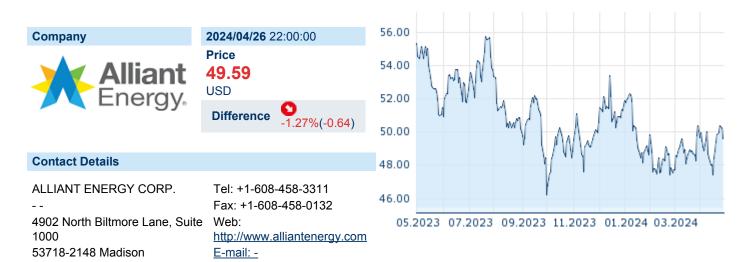

## **ALLIANT ENERGY CORP**

ISIN: US0188021085 WKN: 018802108 Asset Class: Stock



## **Company Profile**

Alliant Energy Corp. engages in the provision of regulated electricity and natural gas service to natural gas customers in the Midwest through its two public utility subsidiaries. It operates through the Utility and ATC Holdings, Non-Utility, Parent, and Other segments. The Utility segment includes the operations of IPL and WPL, which primarily serve retail customers in lowa and Wisconsin. The ATC Holdings, Non-Utility, Parent, and Other segment refers to the operations of AEF and its subsidiaries, Corporate Services, the Alliant Energy parent company, and any Alliant Energy parent company consolidating adjustments. The company was founded in 1981 and is headquartered in Madison, WI.

| Financial figures, Fiscal year: from 01.01. to 31.12. |