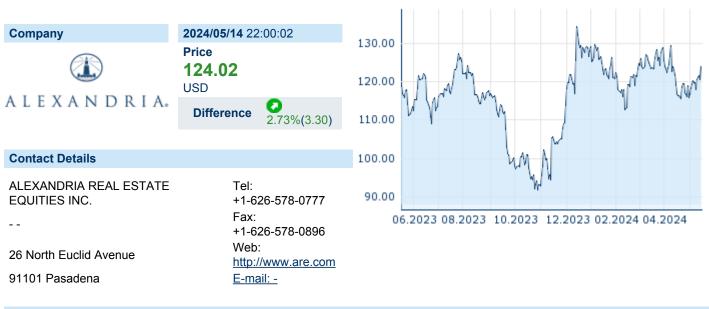

## ALEXANDRIA REAL EST. EQU. INC.

ISIN: US0152711091 WKN: 015271109 Asset Class: Stock