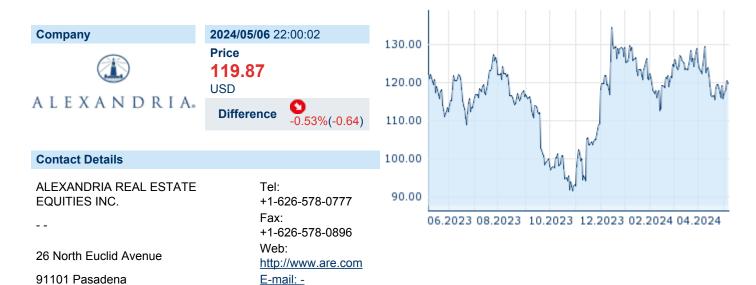

## ALEXANDRIA REAL EST. EQU. INC.

ISIN: US0152711091 WKN: 015271109 Asset Class: Stock