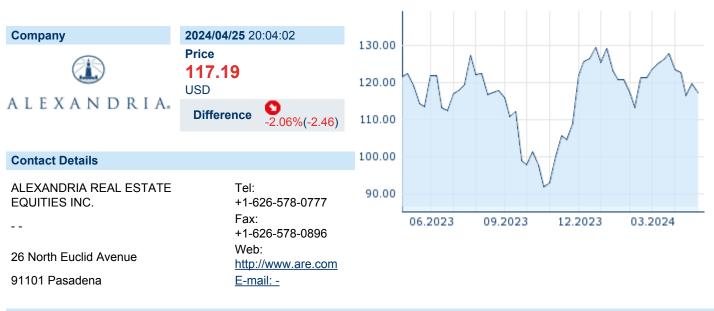

## ALEXANDRIA REAL EST. EQU. INC.

ISIN: US0152711091 WKN: 015271109 Asset Class: Stock