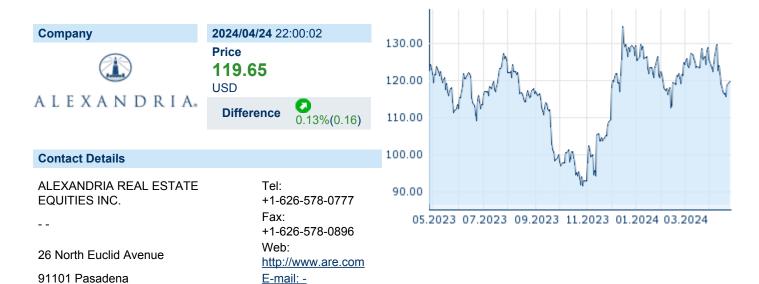

## ALEXANDRIA REAL EST. EQU. INC.

ISIN: US0152711091 WKN: 015271109 Asset Class: Stock



## **Company Profile**

Total assets

Alexandria Real Estate Equities, Inc. engages in the provision of space for lease. It offers properties for rent to life science, agriculture technology (agtech), and technology tenants. The company was founded by Alan D. Gold, Gary A. Kreitzer, Joel S. Marcus, and Jerry M. Sudarsky in October 1994 and is headquartered in Pasadena, CA.

| Financial figures, Fiscal year: from 01.01 | . to 31.12. |                        |             |                        |             |                        |
|--------------------------------------------|-------------|------------------------|-------------|------------------------|-------------|------------------------|
|                                            | 2023        |                        | 2022