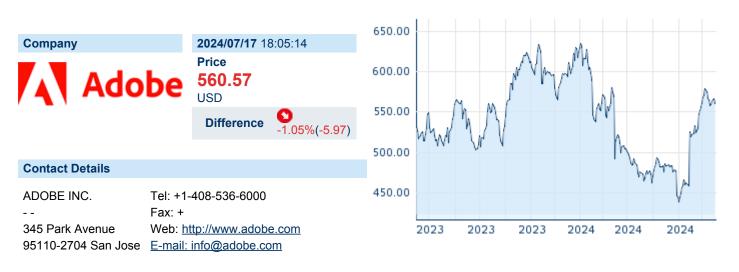

## ADOBE INC. ISIN: US00724F1012 WKN: 00724F101 Asset Class: Stock



#### **Company Profile**

Adobe, Inc. engages in the provision of digital marketing and media solutions. It operates through the following segments: Digital Media, Digital Experience, and Publishing and Advertising. The Digital Media segment offers creative cloud services, which allow members to download and install the latest versions of products, such as Adobe Photoshop, Adobe Illustrator, Adobe Premiere Pro, Adobe Photoshop Lightroom and Adobe InDesign, as well as utilize other tools, such as Adobe Acrobat. The Digital Experience segment provides solutions, including analytics, social marketing, targeting, media optimization, digital experience management, and cross-channel campaign management, as well as premium video delivery and monetization. The Publishing and Advertising segment