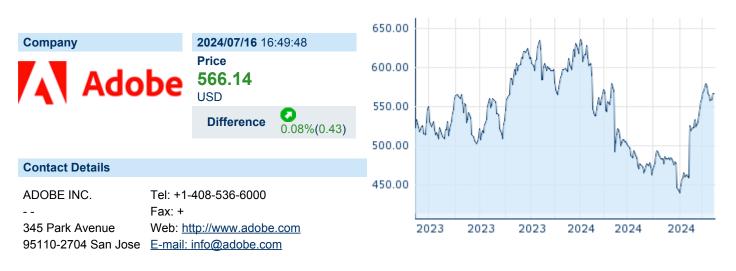

### ADOBE INC. ISIN: US00724F1012 WKN: 00724F101 Asset Class: Stock



#### **Company Profile**

Adobe, Inc. engages in the provision of digital marketing and media solutions. It operates through the following segments: Digital Media, Digital Experience, and Publishing and Advertising. The Digital Media segment offers creative cloud services, which allow members to download and install the latest versions of products, such as Adobe Photoshop, Adobe Illustrator, Adobe Premiere Pro, Adobe Photoshop Lightroom and Adobe InDesign, as well as utilize other tools, such as Adobe Acrobat. The Digital Experience segment provides solutions, including analytics, social marketing, targeting, media optimization, digital experience management, and cross-channel campaign management, as well as premium video delivery and monetization. The Publishing and Advertising segment