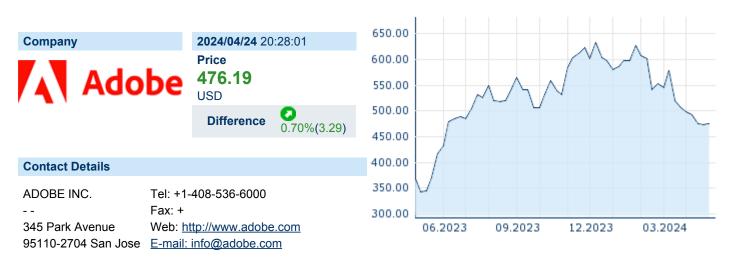

## ADOBE INC. ISIN: US00724F1012 WKN: 00724F101 Asset Class: Stock



#### **Company Profile**

Adobe, Inc. engages in the provision of digital marketing and media solutions. It operates through the following segments: Digital Media, Digital Experience, and Publishing and Advertising. The Digital Media segment offers creative cloud services, which allow members to download and install the latest versions of products, such as Adobe Photoshop, Adobe Illustrator, Adobe Premiere Pro, Adobe Photoshop Lightroom and Adobe InDesign, as well as utilize other tools, such as Adobe Acrobat. The Digital Experience segment provides solutions, including analytics, social marketing, targeting, media optimization, digital experience management, and cross-channel campaign management, as well as premium video delivery and monetization. The Publishing and Advertising segment