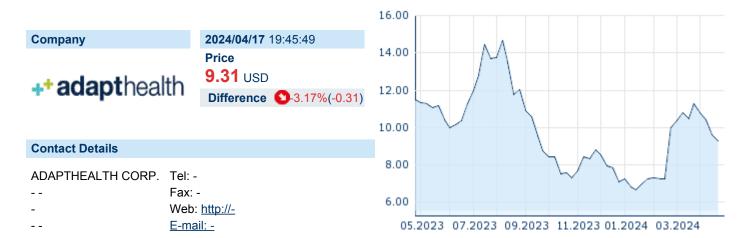

## **ADAPTHEALTH CORP COM USD0.0001**

ISIN: US00653Q1022 WKN: 00653Q102 Asset Class: Stock



## **Company Profile**

-

|                                | 2023                   | 2022 | 2021 |
|--------------------------------|------------------------|------|------|
| Financial figures              | Assets Liabilities and |      |      |
| Current assets                 | -                      | -    | -    |
| Common stock capital           |                        | -    | -    |
| Fixed assets                   | -                      | -    | -    |
| Equity capital of a company    |                        | -    | -    |
| Cash and cash equivalents      | -                      | -    | -    |
| Accrued liabilities            |                        | -    | -    |
| Other assets                   | -                      | -    | •    |
| Current liabilities