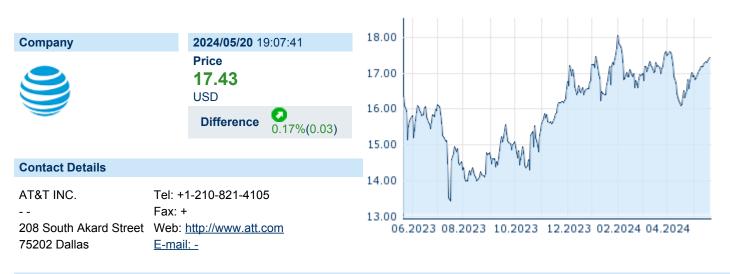

# AT&T INC. ISIN: US00206R1023 WKN: 00206R102 Asset Class: Stock



#### **Company Profile**

AT&T, Inc. is a holding company, which engages in the provision of telecommunications media and technology services. It operates through the Communications and Latin America segments. The Communications segment offers services to businesses and consumers located in the U.S., or in U.S. territories, and businesses globally. The Latin America segment focuses on the entertainment and wireless services outside of the U.S. The company was founded in 1983 and is headquartered in Dallas, TX.

## Financial figures, Fiscal year: from 01.01. to 31.12.

|                                | 2023            |                        | 2022            |                        | 2021            |                        |
|--------------------------------|-----------------|-------