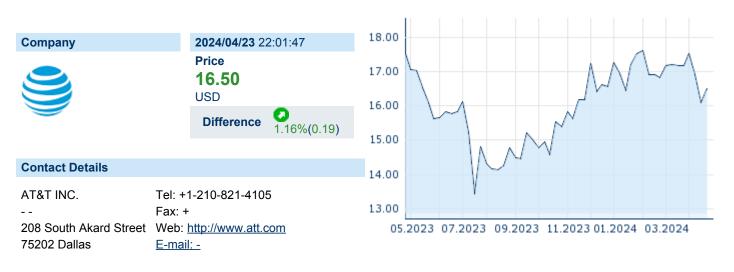

# AT&T INC. ISIN: US00206R1023 WKN: 00206R102 Asset Class: Stock



#### **Company Profile**

AT&T, Inc. is a holding company, which engages in the provision of telecommunications media and technology services. It operates through the Communications and Latin America segments. The Communications segment offers services to businesses and consumers located in the U.S., or in U.S. territories, and businesses globally. The Latin America segment focuses on the entertainment and wireless services outside of the U.S. The company was founded in 1983 and is headquartered in Dallas, TX.

## Financial figures, Fiscal year: from 01.01. to 31.12.

|                                | 2023            |                        | 2022            |                        | 2021            |                        |
|--------------------------------|-----------------|-------