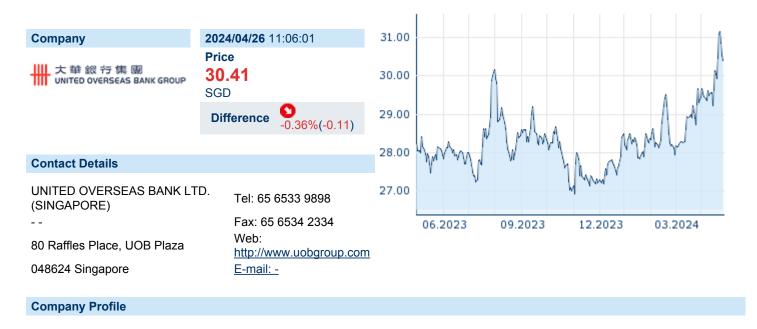

# UNITED OVERSEAS BANK LTD.

ISIN: SG1M31001969 WKN: - Asset Class: Stock



#### Financial figures, Fiscal year: from 01.01. to 31.12.

|                                       | 2023                       | 2022                              | 2021                          |
|---------------------------------------|----------------------------|-----------------------------------|-------------------------------|
| Financial figures                     | Assets Liabilities and equ | ity Assets Liabilities and equity | Assets Liabilities and equity |
| Cash and cash equivalents             | -                          | -                                 | -                             |
| Bonds                                 | -                          | -                                 | -                             |
| Receivables                           | -