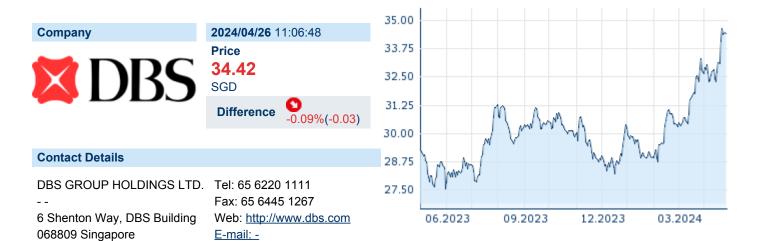

## **DBS GROUP HOLDINGS LTD.**

ISIN: SG1L01001701 WKN: - Asset Class: Stock



### **Company Profile**

-

### Financial figures, Fiscal year: from 01.01. to 31.12.

|                                       | 2023                   | 202           | 22                     | 2021   |                        |
|---------------------------------------|------------------------|---------------|------------------------|--------|------------------------|
| Financial figures                     | Assets Liabilities and | equity Assets | Liabilities and equity | Assets | Liabilities and equity |
| Cash and cash equivalents             | -                      | -             |                        | -      |                        |
| Bonds                                 | -                      | -             |                        | -      |                        |
|