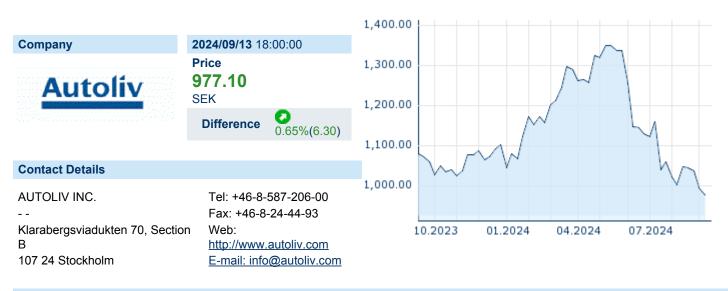

# **AUTOLIV INC. SDB**

| ISIN: SE0021309614 WKN: 4 | 5247374 | Asset Class: | Stock |
|---------------------------|---------|--------------|-------|
|---------------------------|---------|--------------|-------|